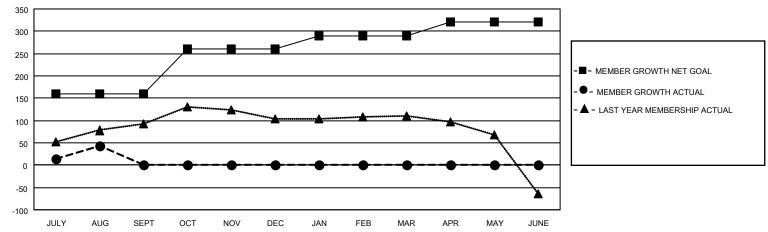

#### GOALS AND ACTUAL MEMBERS CUMULATIVE

| DROPPED CLUBS: 0                                                               |   | 32 CLUBS OF 93 ADDED 1 OR MORE<br>NEW MEMBERS | GENDER DISTRIBUTION  MALE 1,630 (64.45%) |              |     |
|--------------------------------------------------------------------------------|---|-----------------------------------------------|------------------------------------------|--------------|-----|
| DROPPED MEMBERS                                                                |   |                                               | FEMALE                                   | 899 (35.55%) |     |
| DECEASED                                                                       | 4 | CLICK HERE FOR CUMULATIVE                     | TOTAL FAMILY UNIT MEMBERS                |              | 322 |
| CLUB CANCELLED         0           OTHER         41           TOTAL         45 |   | MEMBERSHIP DATA                               | FAMILY MEMBERS PAYING HALF<br>DUES       |              | 178 |
|                                                                                |   |                                               |                                          |              |     |

## District 308 A2

| Clubs         |               |             |               | Members               |                       |                         |                                                    |  |
|---------------|---------------|-------------|---------------|-----------------------|-----------------------|-------------------------|----------------------------------------------------|--|
|               | RESULTS FOR   | R 2020-2021 |               | RESULTS FOR 2020-2021 |                       |                         |                                                    |  |
| QUARTER       | NEW CLUB GOAL | NEW CLUBS   | DROPPED CLUBS | QUARTER MEMB          | ER GROWTH NET<br>GOAL | MEMBER GROWTH<br>ACTUAL | DROPPED<br>MEMBERS ACTUAL<br>(including transfers) |  |
| JULY/AUG/SEPT | 1             | 0           | 0             | JULY/AUG/SEPT         | 160                   | 93                      | 45                                                 |  |
| OCT/NOV/DEC   | 0             | 0           | 0             | OCT/NOV/DEC           | 100                   | 0                       | 0                                                  |  |
| JAN/FEB/MAR   | 1             | 0           | 0             | JAN/FEB/MAR           | 30                    | 0                       | 0                                                  |  |
| APR/MAY/JUNE  | 0             | 0           | 0             | APR/MAY/JUNE          | 30                    | 0                       | 0                                                  |  |