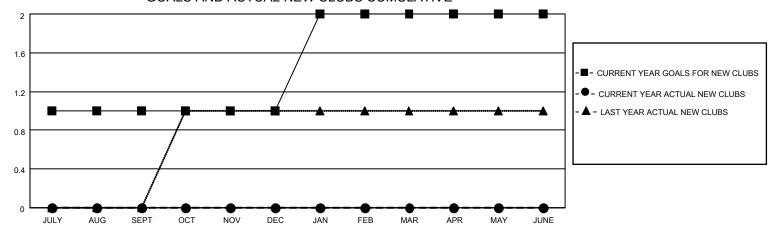

### GOALS AND ACTUAL NEW CLUBS CUMULATIVE

## District 308 A2

| Clubs         |               |             |               | Members               |                       |                         |                                                    |  |
|---------------|---------------|-------------|---------------|-----------------------|-----------------------|-------------------------|----------------------------------------------------|--|
|               | RESULTS FOR   | R 2020-2021 |               | RESULTS FOR 2020-2021 |                       |                         |                                                    |  |
| QUARTER       | NEW CLUB GOAL | NEW CLUBS   | DROPPED CLUBS | QUARTER MEMB          | ER GROWTH NET<br>GOAL | MEMBER GROWTH<br>ACTUAL | DROPPED<br>MEMBERS ACTUAL<br>(including transfers) |  |
| JULY/AUG/SEPT | 1             | 0           | 0             | JULY/AUG/SEPT         | 160                   | 93                      | 45                                                 |  |
| OCT/NOV/DEC   | 0             | 0           | 0             | OCT/NOV/DEC           | 100                   | 0                       | 0                                                  |  |
| JAN/FEB/MAR   | 1             | 0           | 0             | JAN/FEB/MAR           | 30                    | 0                       | 0                                                  |  |
| APR/MAY/JUNE  | 0             | 0           | 0             | APR/MAY/JUNE          | 30                    | 0                       | 0                                                  |  |